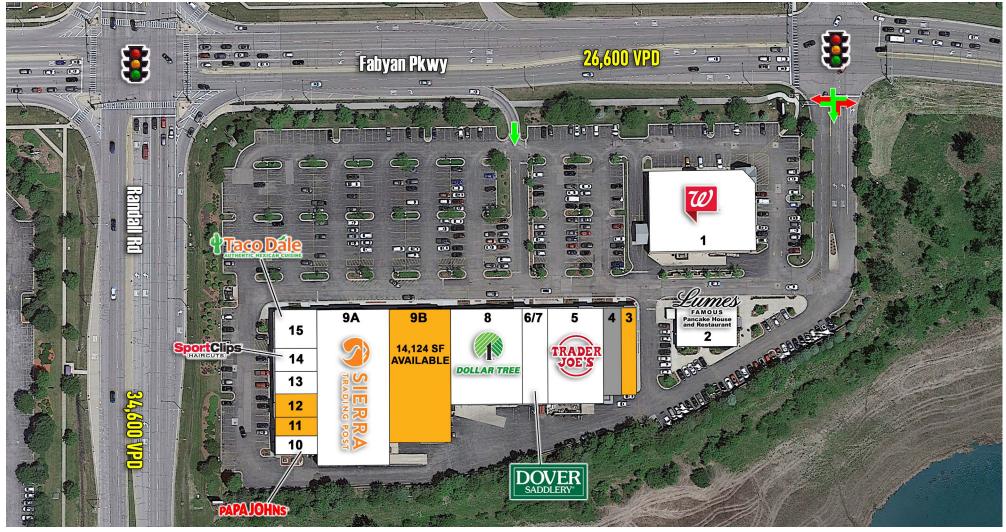

#### AVAILABLE:

- 1,192 SF 14,124 SF
- Junior anchor and small shop spaces available
- Call for Pricing

### **DESCRIPTION:**

- 91,415 SF Shopping Center anchored by Trader Joe's, Sierra Trading Company, Dollar Tree, Walgreens, Dover Saddlery (NOW OPEN!!) & Taco Dale (COMING SOON!!)
- Located at the signalized intersection of Randall Road and Fabyan Parkway.
- Fantastic Pylon Signage Available!!
- Heavily trafficked retail corridor with Target, Walmart, Hobby Lobby, Menards, Home Depot, Best Buy, At Home, Fresh Thyme, PetSmart, Old Navy and many more national retailers nearby.
- Current tenants include:

Tim Kushner | 972-867-1100 x 24

tim@netcoinvestments.com

| UNIT | TENANT               | SF     | UNIT | TENANT              | SF     | UNIT | TENANT      | SF    |
|------|----------------------|--------|------|---------------------|--------|------|-------------|-------|
| 1    | Walgreens            | 14,490 | 6    | Dover Saddlery      | 1,912  | 10   | Papa John's | 1,195 |
| 2    | Lume's Pancake House | 4,583  | 7    | Dover Saddlery      | 2,250  | 11   | AVAILABLE   | 1,192 |
| 3    | AVAILABLE            | 2,588  | 8    | Dollar Tree         | 11,300 | 12   | AVAILABLE   | 1,192 |
| 4    | Lease Pending        | 2,100  | 9A   | Sierra Trading Post | 18,800 | 13   | Lee Nails   | 1,192 |
| 5    | Trader Joe's         | 10,900 | 9B   | AVAILABLE           | 14,124 | 14   | Sport Clips | 1,397 |
|      |                      |        |      |                     |        | 15   | Taco Dale   | 2.200 |