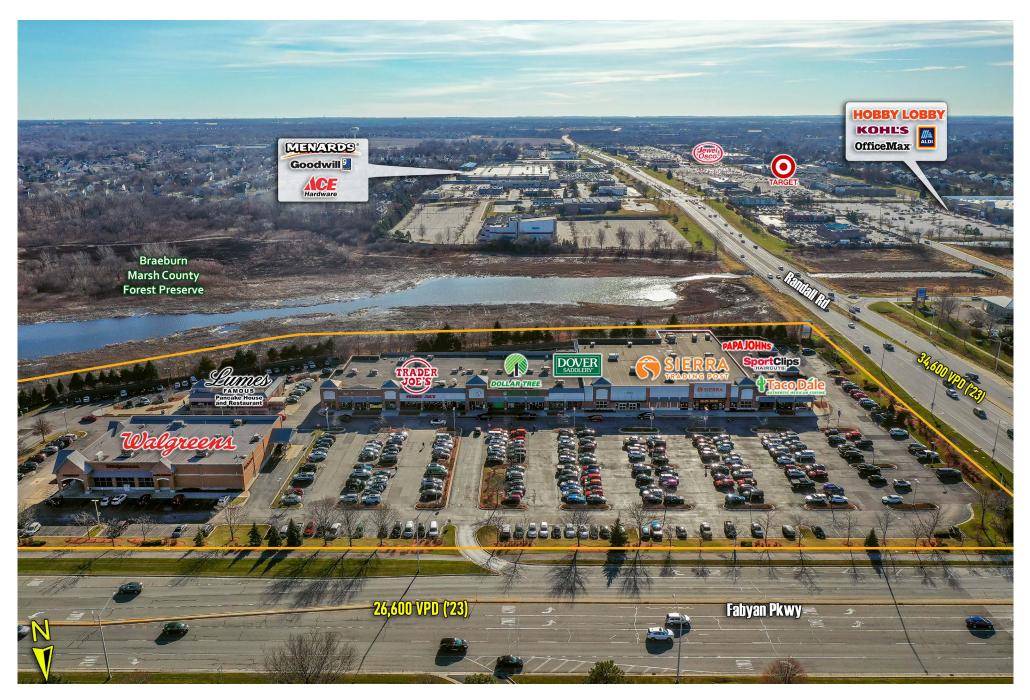

### **DESCRIPTION:**

- 91,415 SF Shopping Center anchored by Trader Joe's, Sierra Trading Company, Dollar Tree, Walgreens, Dover Saddlery (NOW OPEN!!) & Taco Dale (COMING SOON!!)
- Located at the signalized intersection of Randall Road and Fabyan Parkway.
- Fantastic Pylon Signage Available!!
- Heavily trafficked retail corridor with Target, Walmart, Hobby Lobby, Menards, Home Depot, Best Buy, At Home, Fresh Thyme, PetSmart, Old Navy and many more national retailers nearby.
- Current tenants include:

#### TRAFFIC COUNTS:

W Fabian Pkwy: 26,600 VPD Randall Rd: 34,600 VPD (Kalibrate 2023)