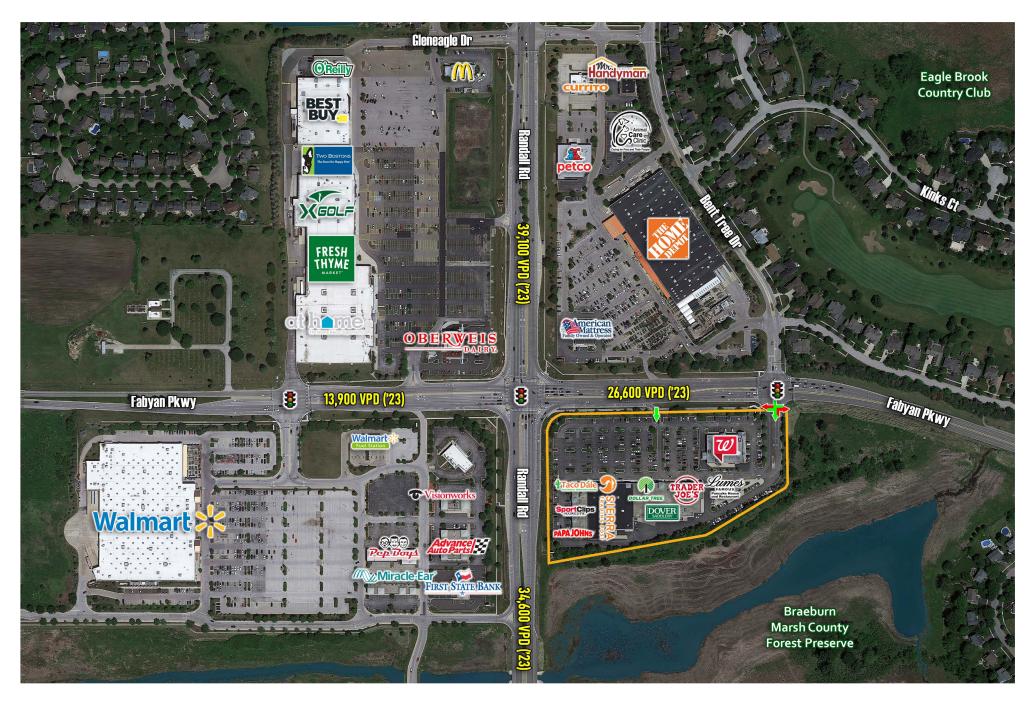

SEC Randall Rd & Fabyan Pkwy | Batavia, IL 60510

### LOCATION:

SEC Randall Road & Fabyan Parkway Batavia, Illinois 60510

### **DESCRIPTION:**

- 91,415 SF Shopping Center anchored by Trader Joe's, Sierra Trading Company, Dollar Tree, Walgreens, Dover Saddlery (NOW OPEN!!) & Taco Dale (COMING SOON!!)
- Located at the signalized intersection of Randall Road and Fabyan Parkway.
- Fantastic Pylon Signage Available!!
- Heavily trafficked retail corridor with Target, Walmart, Hobby Lobby, Menards, Home Depot, Best Buy, At Home, Fresh Thyme, PetSmart, Old Navy and many more national retailers nearby.
- Current tenants include:

#### TRAFFIC COUNTS:

W Fabian Pkwy: 26,600 VPD Randall Rd: 34,600 VPD (Kalibrate 2023)