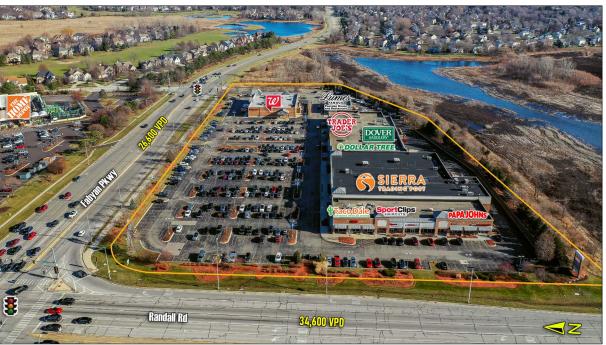

SEC Randall Rd & Fabyan Pkwy | Batavia, IL 60510

### **DESCRIPTION:**

- 91,415 SF Shopping Center anchored by Trader Joe's, Sierra Trading Company, Dollar Tree, Walgreens, Dover Saddlery (NOW OPEN!!) & Taco Dale (COMING SOON!!)
- Located at the signalized intersection of Randall Road and Fabyan Parkway.
- Fantastic Pylon Signage Available!!
- Heavily trafficked retail corridor with Target, Walmart, Hobby Lobby, Menards, Home Depot, Best Buy, At Home, Fresh Thyme, PetSmart, Old Navy and many more national retailers nearby.
- Current tenants include:

#### TRAFFIC COUNTS:

W Fabian Pkwy: 26,600 VPD Randall Rd: 34,600 VPD (Kalibrate 2023)