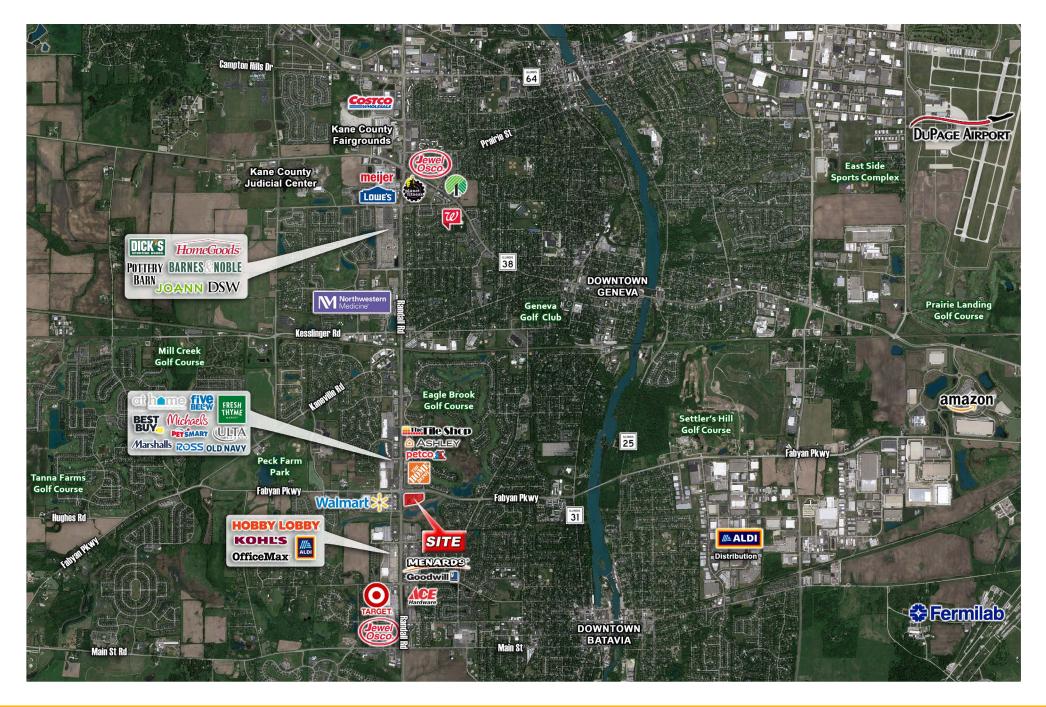

### **DESCRIPTION:**

- 91,415 SF Shopping Center anchored by Trader Joe's, Sierra Trading Company, Dollar Tree, Walgreens, Dover Saddlery (NOW OPEN!!) & Taco Dale (COMING SOON!!)
- Located at the signalized intersection of Randall Road and Fabyan Parkway.
- Fantastic Pylon Signage Available!!
- Heavily trafficked retail corridor with Target, Walmart, Hobby Lobby, Menards, Home Depot, Best Buy, At Home, Fresh Thyme, PetSmart, Old Navy and many more national retailers nearby.
- Current tenants include: