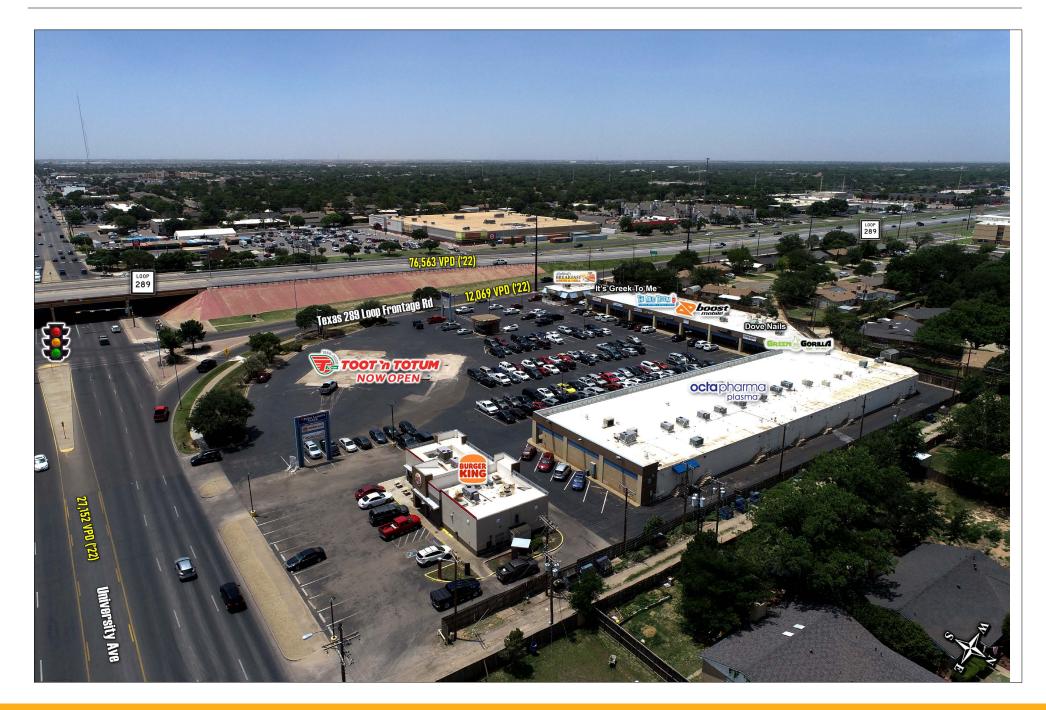

#### **DESCRIPTION:**

- 40,404 SF Neighborhood Shopping Center
- Located at the NWC of TX-289 Loop Fwy & University Ave
- Excellent Ingress/Egress with on & off ramp in each direction on 289 Loop
- Amazing, Brand New Pylon Sign!!!
- Upgraded LED Lights in the Parking Lot!!
- Octapharma Underwent a Major Remodel and this is now the new Flagship location!!!
- Strong Demographics
- Highly Visible Pylon Signage
- Heavily Traveled & Signalized Intersection

### TRAFFIC COUNTS:

TX-289 Loop: 76,563 VPD ('22)

TX-289 Loop Frontage Rd: 12,069 VPD ('22)

University Ave: 27,152 VPD ('22)