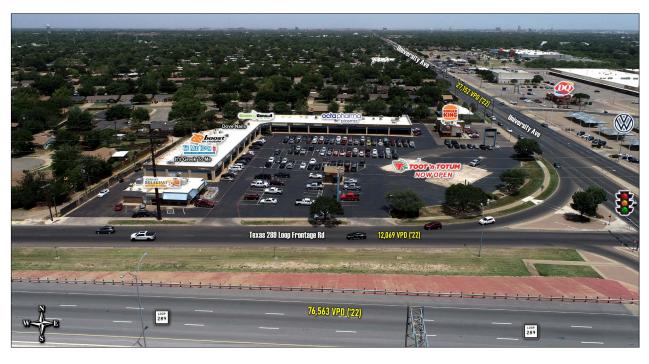

NWC Loop 289 & University Ave, Lubbock, TX 79413

#### **DESCRIPTION:**

- 40,404 SF Neighborhood Shopping Center
- Located at the NWC of TX-289 Loop Fwy & University Ave
- Excellent Ingress/Egress with on & off ramp in each direction on 289 Loop
- Amazing, Brand New Pylon Sign!!!
- Upgraded LED Lights in the Parking Lot!!
- Octapharma Underwent a Major Remodel and this is now the new Flagship location!!!
- Strong Demographics
- Highly Visible Pylon Signage
- Heavily Traveled & Signalized Intersection

### TRAFFIC COUNTS:

TX-289 Loop: 76,563 VPD ('22)

TX-289 Loop Frontage Rd: 12,069 VPD ('22)

University Ave: 27,152 VPD ('22)