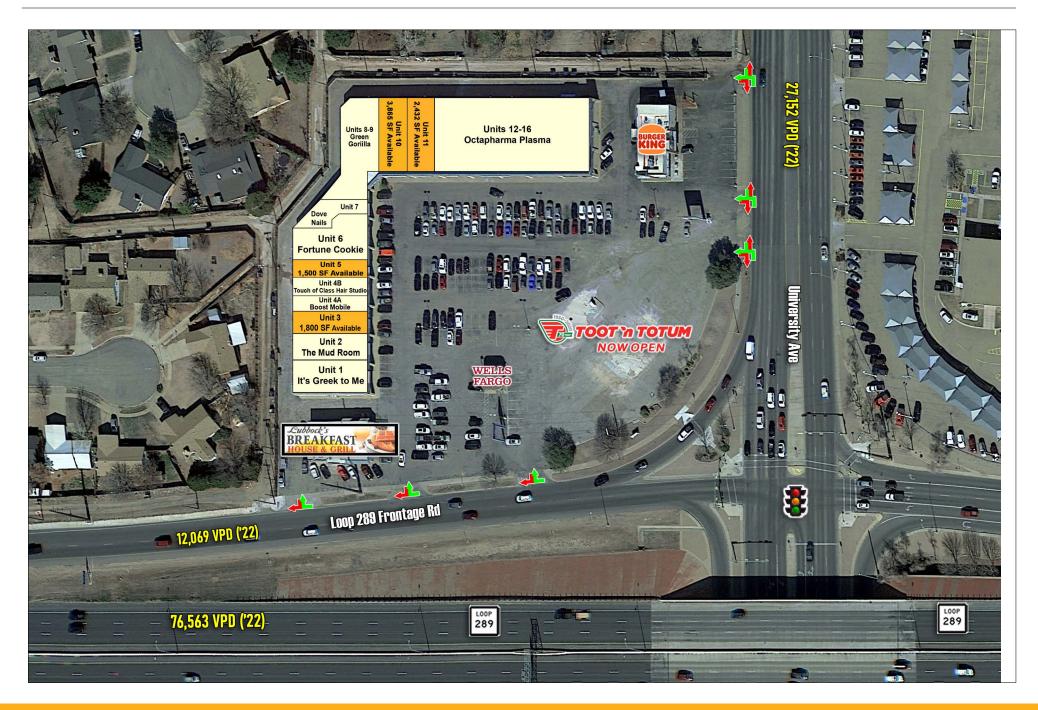

#### **AVAILABLE FOR LEASE:**

1,500 SF - 6,297 SF

#### **DESCRIPTION:**

- 40,404 SF Neighborhood Shopping Center
- Located at the NWC of TX-289 Loop Fwy & University Ave
- Excellent Ingress/Egress with on & off ramp in each direction on 289 Loop
- Amazing, Brand New Pylon Sign!!!
- Upgraded LED Lights in the Parking Lot!!
- Octapharma Underwent a Major Remodel and this is now the new Flagship location!!!
- Strong Demographics
- Highly Visible Pylon Signage
- Heavily Traveled & Signalized Intersection

### TRAFFIC COUNTS:

TX-289 Loop: 76,563 VPD ('22)

TX-289 Loop Frontage Rd: 12,069 VPD ('22)

University Ave: 27,152 VPD ('22)