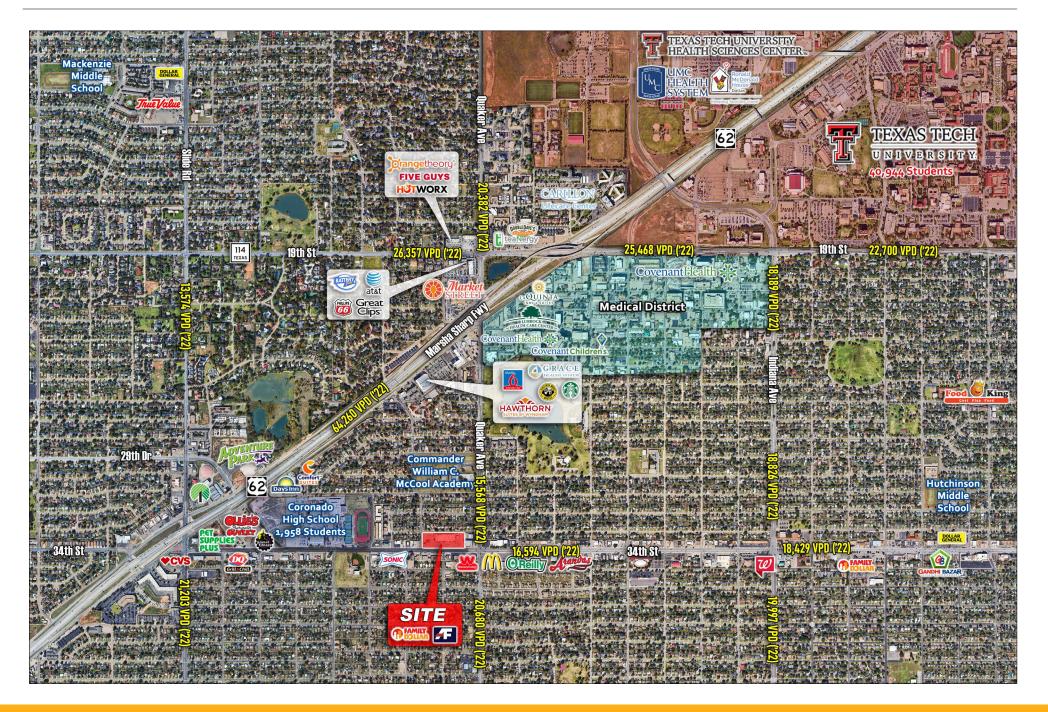

### **DESCRIPTION:**

- 44,345 SF Neighborhood Shopping Center
- Located at the NWQ of 34th St. & Quaker Ave.
- Strong Demographics
- Near Coronado High School (Lubbock ISD's largest school)
- Near Covenant Medical Women and Children's Hospital and significant other medical facilities
- Highly Visible, Brand New Pylon Signage!!
- Center has undergone significant remodel/upgrades!
- Great Visibility and Access off of 34th Street
- High Traffic Retail Corridor

#### TRAFFIC COUNTS:

- 20,680 VPD on Quaker Avenue
- 16,594 VPD on 34th Street