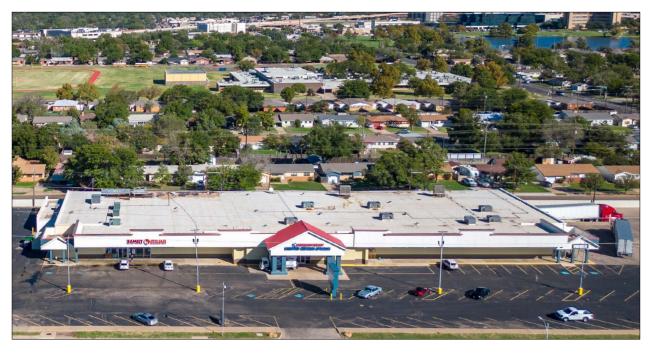

4424 & 4426 34th Street | Lubbock, Texas

### **DESCRIPTION:**

- 44,345 SF Neighborhood Shopping Center
- Located at the NWQ of 34th St. & Quaker Ave.
- Strong Demographics
- Near Coronado High School (Lubbock ISD's largest school)
- Near Covenant Medical Women and Children's Hospital and significant other medical facilities
- Highly Visible, Brand New Pylon Signage!!
- Center has undergone significant remodel/upgrades!
- Great Visibility and Access off of 34th Street
- High Traffic Retail Corridor

#### TRAFFIC COUNTS:

- 20,680 VPD on Quaker Avenue
- 16,594 VPD on 34th Street