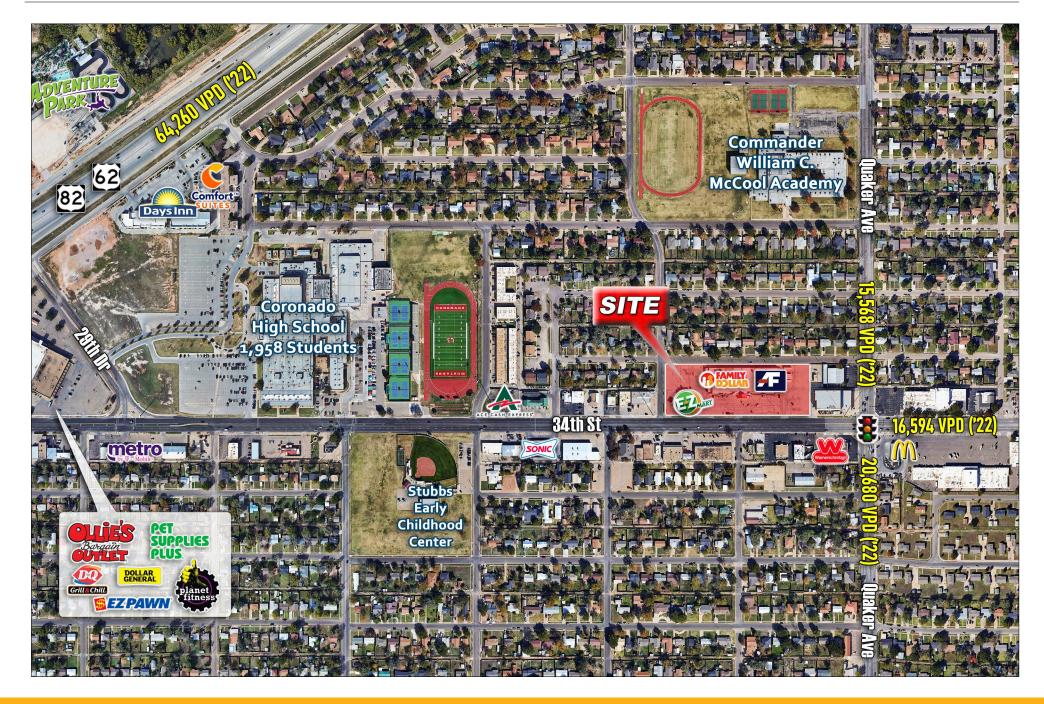

### **DESCRIPTION:**

- 44,345 SF Neighborhood Shopping Center
- Located at the NWQ of 34th St. & Quaker Ave.
- Strong Demographics
- Near Coronado High School (Lubbock ISD's largest school)
- Near Covenant Medical Women and Children's Hospital and significant other medical facilities
- Highly Visible, Brand New Pylon Signage!!
- Center has undergone significant remodel/upgrades!
- Great Visibility and Access off of 34th Street
- High Traffic Retail Corridor

#### TRAFFIC COUNTS:

- 20,680 VPD on Quaker Avenue
- 16,594 VPD on 34th Street