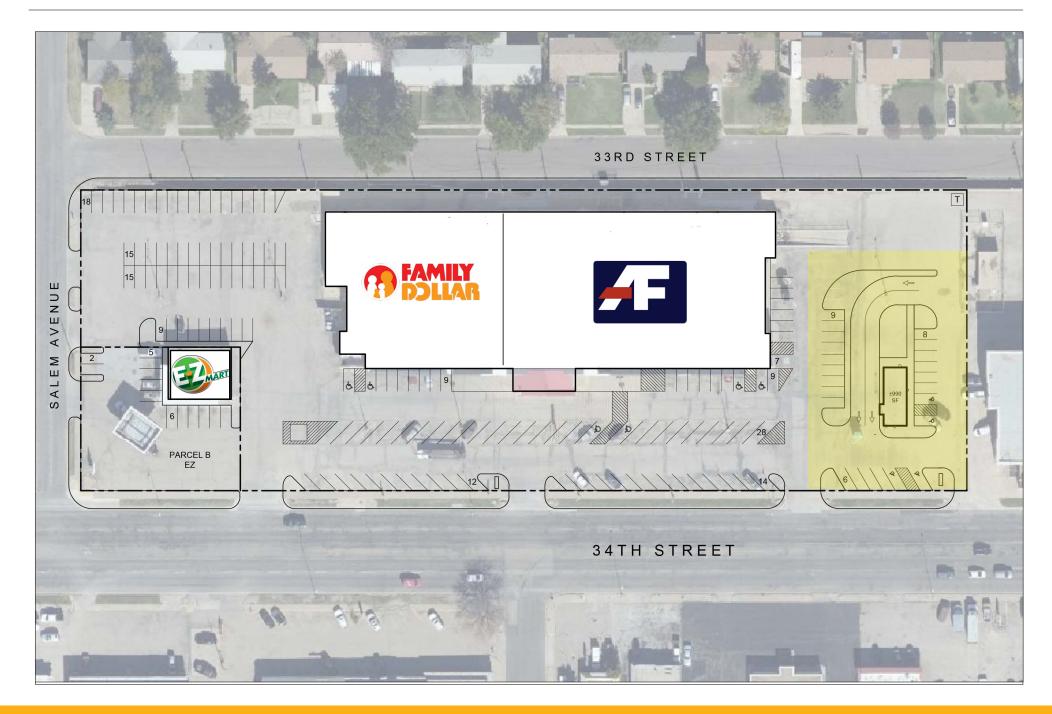

### **AVAILABLE:**

- Pad Site Available for Ground Lease or BTS
- Fantastic Drive Thru Opportunity!!
- Perfect for QSR Users!!
- Join Newly-Expanded American Freight Furniture!!
- Call for Pricing

### **DESCRIPTION:**

- 44,345 SF Neighborhood Shopping Center
- Located at the NWQ of 34th St. & Quaker Ave.
- Strong Demographics
- Near Coronado High School (Lubbock ISD's largest school)
- Near Covenant Medical Women and Children's Hospital and significant other medical facilities
- Highly Visible, Brand New Pylon Signage!!
- Center has undergone significant remodel/upgrades!
- Great Visibility and Access off of 34th Street
- High Traffic Retail Corridor